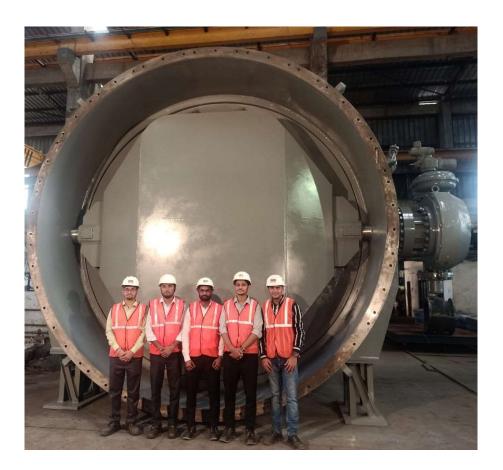

## R&D Multiples delivers 4500mm (180") butterfly valves for overseas power project

R&D Multiples has recently completed delivery of 4 nos of 4500mm (180") butterfly valves for an overseas power project with a manufacturing lead time of approximately 7 months. These valves were fabricated within our factory under strict quality control standards and the following tests were carried out prior to delivery:

This is one of the largest butterfly valves to have been made in India, and puts us in a select group of companies around the world to have the design & execution capability to manufacture such a size.